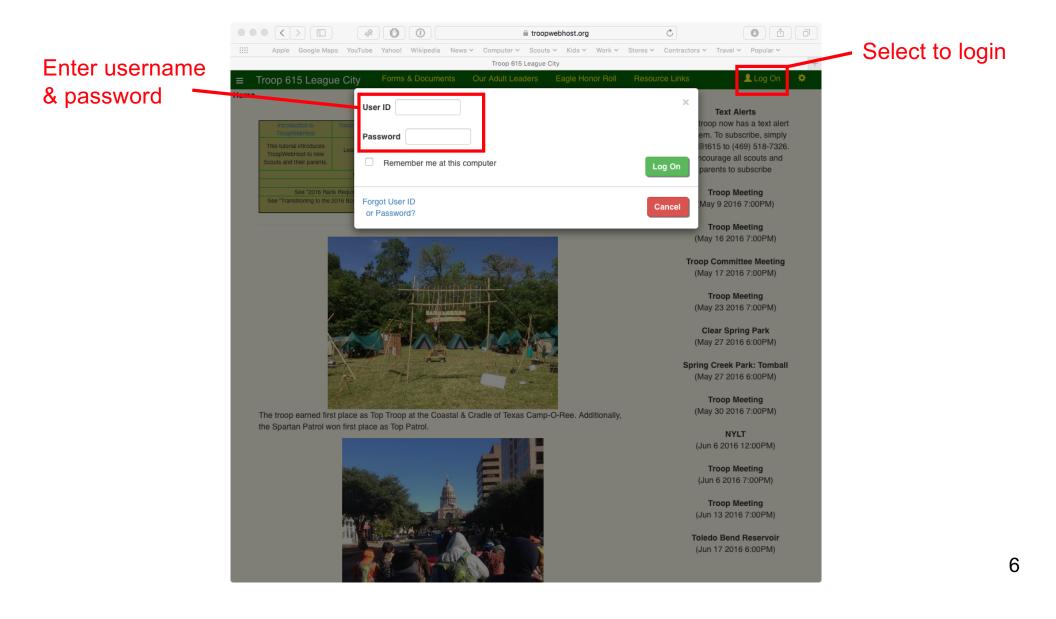

t TroopWebHost is
  - the basic menu items
  - how to access contact information
  - how to view Scout advancement information
    - Scoutbook now used for advancement tracking
  - how to view events
  - how to view ISA (Individual Scout Account) balances
- Note: User access to certain menu items is based on permissions granted

# TroopWebHost

- Is a Web-based recordkeeping system for troops
- Facilitates advancement/award tracking
- Assists with event management
- Has calendars for listing and signing up for events
- Has secure connections (SSL)

# TroopWebHost (con't)

- Is accessed using accounts
  - Both parent and youth have an account
  - Parent can monitor youth's progress
- Allows parents to track Scout's ISA balance
- Helps keep track of training

#### Home Page



# Login Page





 Select Troop FAQs to view answers to commonly asked questions

# Forms & Links

Select

to view

menu

Report to State

■ Troop 615 League City Forms & Documents Our Adult Leaders Eagle Honor Roll **Resource Links** • Home Þ My Stuff PLC Report Booklet • Personal Gear List Resources Personal Gear List This booklet contains forms What should a Scout bring What should a Scout bring troop youth leaders need to Forms & Documents on a Spring/Summer on a Fall/Winter weekend present their reports at the weekend campout? campout? PLC meeting. Resource Links roken, look for the document on the Download Forms page. e a question? See if the answer is in the Troop FAQ. • Calendar the Resource Links page for a comparison of the old and new rank requirements irements" on the Resource Links page to