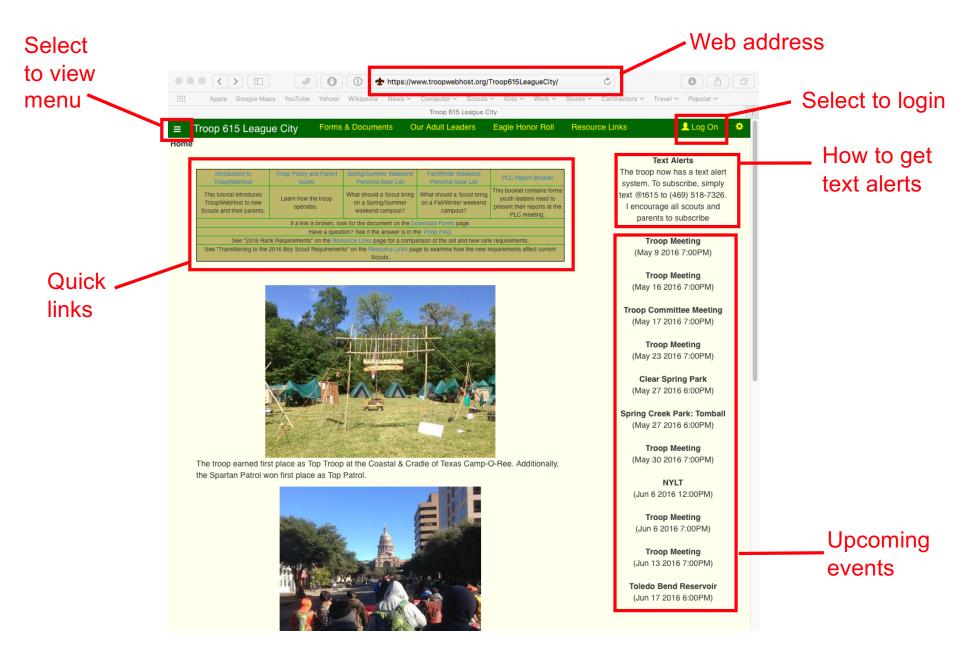

erstand:
  - what TroopWebHost is
  - the basic menu items
  - how to access contact information
  - how to view Scout advancement information
    - Scoutbook now used for advancement tracking
  - how to view events
  - how to view ISA (Individual Scout Account) balances
- Note: User access to certain menu items is based on permissions granted

# TroopWebHost

- Is a Web-based recordkeeping system for troops
- Facilitates advancement/award tracking
- Assists with event management
- Has calendars for listing and signing up for events
- Has secure connections (SSL)

# TroopWebHost (con't)

- Is accessed using accounts
  - Both parent and youth have an account
  - Parent can monitor youth's progress
- Allows parents to track Scout's ISA balance
- Helps keep track of training

#### Home Page



# Login Page





 Select Troop FAQs to view answers to commonly asked questions

# Forms & Links

Select

to view

menu

Report to State

■ Troop 615 League City Forms & Documents Our Adult Leaders Eagle Honor Roll **Resource Links** • Home Þ My Stuff PLC Report Booklet • Personal Gear List Resources Personal Gear List This booklet contains forms What should a Scout bring What should a Scout bring troop youth leaders need to Forms & Documents on a Spring/Summer on a Fall/Winter weekend present their reports at the weekend campout? campout? PLC meeting. Resource Links roken, look for the document on the Download Forms page. e a question? See if the answer is in the Troop FAQ. • Calendar the Resource Links page for a comparison of the old and new rank requirements irements" on the Resourc