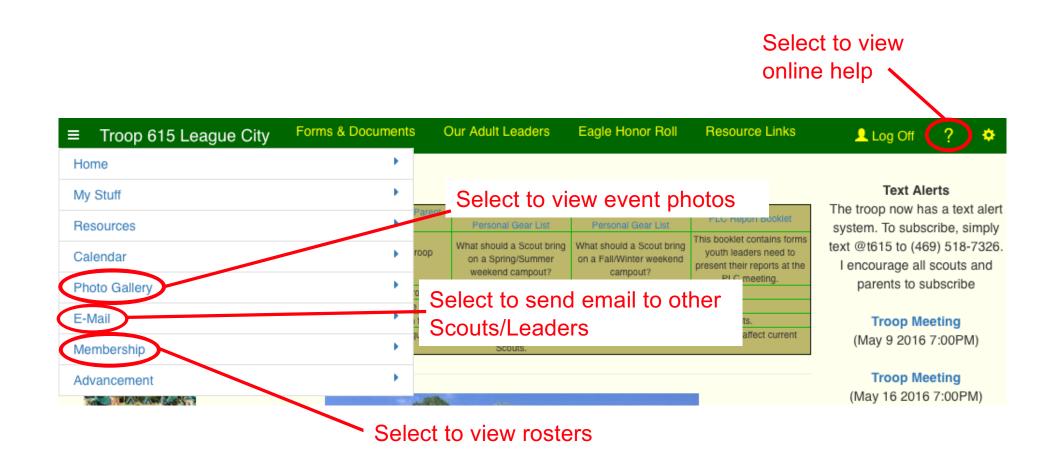

# Forms & Links

Select

to view

menu

Report to State

■ Troop 615 League City Forms & Documents Our Adult Leaders Eagle Honor Roll **Resource Links** • Home Þ My Stuff PLC Report Booklet • Personal Gear List Resources Personal Gear List This booklet contains forms What should a Scout bring What should a Scout bring troop youth leaders need to Forms & Documents on a Spring/Summer on a Fall/Winter weekend present their reports at the weekend campout? campout? PLC meeting. Resource Links roken, look for the document on the Download Forms page. e a question? See if the answer is in the Troop FAQ. • Calendar the Resource Links page for a comparison of the old and new rank requirements irements" on the Resource Links page to examine how the new requirements affect current Photo Gallery • Scouts. . E-Mail . Membership Advancement (04/01/16)

- Select Forms & Documents to access useful lists and forms
- Select *Resource Links* to access exterior resources