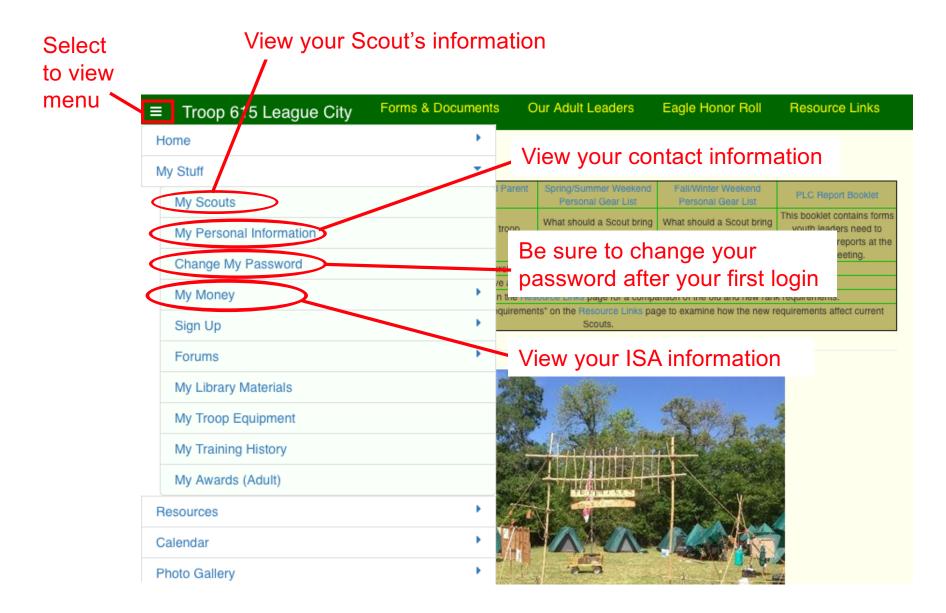

# My Stuff Menu

# "My Scouts" Information

| Contact Information | View Scout's contact information; please review and complete/update contact information.                                |
|---------------------|-------------------------------------------------------------------------------------------------------------------------|
| Account Detail      | View Scout's ISA account transactions. If balance is negative, please see Treasurer ASAP. Balance value lags sometimes. |
| Event Sign-Up       | Signup Scout for or edit signup for an upcoming event.                                                                  |
| Rank Status         | View current rank, including requirements completed.                                                                    |
| Merit Badges        | View earned merit badges, including requirements completed.                                                             |
| Awards              | View other awards earned.                                                                                               |

### **Scout Contact Information**

- Check all entered information for correctness
- Enter email address for parent and Scout, if available

| Email Address                           |                       |
|-----------------------------------------|-----------------------|
| Email Address #2                        |                       |
| SMS Text Mail Address                   | See http://sms411.net |
| Don't Send Me The Electronic Newsletter |                       |
| BSA Membership Number                   |                       |
|                                         |                       |
|                                         |                       |

#### Account ISAs

- There are three ways to fund ISAs:
  - 1. Give cash or check to Treasurer
  - 2. Transfer money from another ISA
  - 3. Make an online payment
    - note payment fees apply and are disclosed before payment