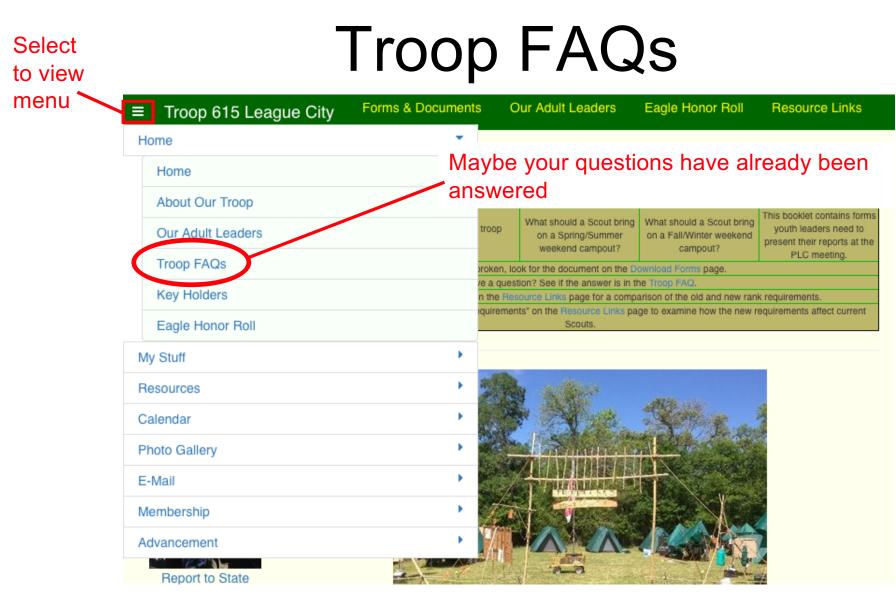

# Forms & Links

Select

to view

menu

Report to State

■ Troop 615 League City Forms & Documents Our Adult Leaders Eagle Honor Roll **Resource Links** • Home Þ My Stuff PLC Report Booklet • Personal Gear List Resources Personal Gear List This booklet contains forms What should a Scout bring What should a Scout bring troop youth leaders need to Forms & Documents on a Spring/Summer on a Fall/Winter weekend present their reports at the weekend campout? campout? PLC meeting. Resource Links roken, look for the document on the Download Forms page. e a question? See if the answer is in the Troop FAQ. • Calendar the Resource Links page for a comparison of the old and new rank requirements irements" on the Resource Links page to examine how the new requirements affect current Photo Gallery • Scouts. . E-Mail . Membership Advancement (04/01/16)

- Select Forms & Documents to access useful lists and forms
- Select *Resource Links* to access exterior resources