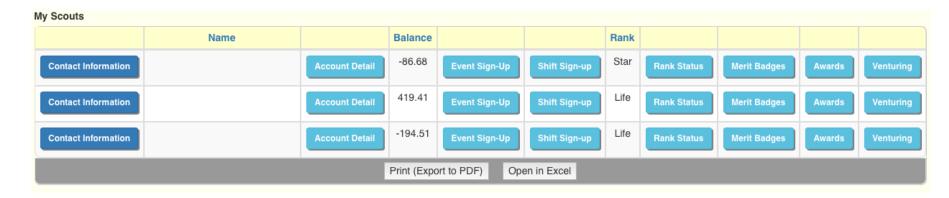

# "My Scouts" Information

| Contact Information | View Scout's contact information; please review and complete/update contact information.                                |
|---------------------|-------------------------------------------------------------------------------------------------------------------------|
| Account Detail      | View Scout's ISA account transactions. If balance is negative, please see Treasurer ASAP. Balance value lags sometimes. |
| Event Sign-Up       | Signup Scout for or edit signup for an upcoming event.                                                                  |
| Rank Status         | View current rank, including requirements completed.                                                                    |
| Merit Badges        | View earned merit badges, including requirements completed.                                                             |
| Awards              | View other awards earned.                                                                                               |